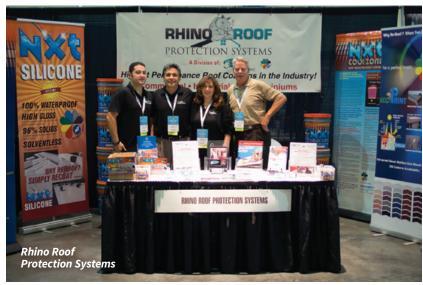

#### "WE ARE HAPPY TO BE PART OF THE SHOW AND NEXT YEAR WE ARE DOING IT AGAIN."

—Budd & Judi Monisera, Rhino Roof Protection Systems

Mitch Drimmer with SNAP Collections discussed best practices and strategies for delinquent assessment collections. Drimmer spoke informatively on methodology, technology, and psychology regarding the collections of delinquent accounts receivable, as well at the latest techniques regarding payments and how to best engage delinquent owners.

At the expo stage, the Presenting Sponsors—Advanced National Security & Investigations, Rhino Roof Protection

"THE LAYOUT
OF THE SHOW AND
THE SETUP IS GOOD.
THE VENUE IS
PERFECT; I LIKE THE
VENUE A LOT."

—Janet Romano, Florida Shores Bank

Systems, and The Association Law Firm—presented the *FLCAJ* Readers' Choice Awards. These awards were presented to service providers that demonstrate through their commitment to the community associations they serve an exemplary level of proficiency, reliability, fairness, and integrity. Be on the lookout for more on these Readers' Choice Awards winners in our March issue.